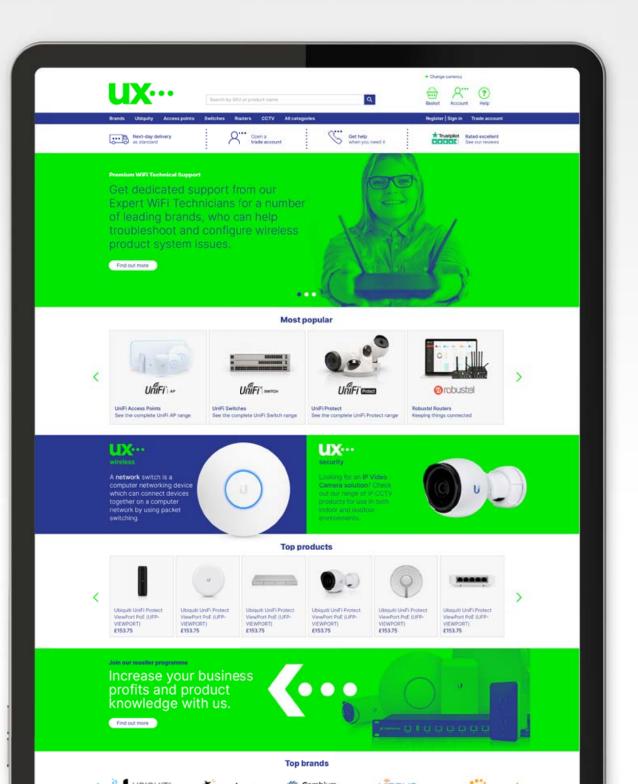

## UX

4Gon, a supplier of enterprise technology and one of the UK's leading WiFi and networking retailers, has been in existence since 2010.

In 2021, 4Gon is rebranding as UX (short for 'Unified Experience'), as the name 4Gon (pronounced 'foregone') caused some confusion and is associated with now superseded 4G technology.

The brief was to create a logo and visual identity that is as iconic and memorable as the new brand name and URL (ux.co.uk).

The bold new look will help UX to achieve stand-out amongst a multitude of competitors that provide similar products, and enable them to broaden their product and service portfolio in the future.

Role

I developed the brandmark and visual identity, working directly with the client, CDGL.

Agency Enkelmann Studio