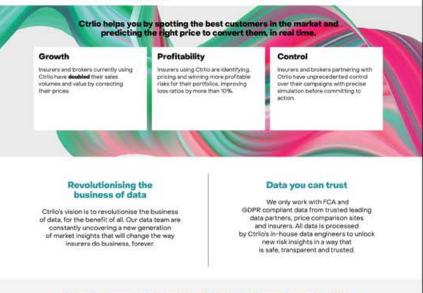

### Ctrlio

UK's insurers win over 80% of their new customers through price comparison websites and 90% of sales come from the top three ranked (cheapest) prices.

Most insurers lie outside these rankings 99% of the time because precise pricing is difficult and even a 1% difference from the top three quotes matters.

Ctrlio's smart pricing platform works at the interface between comparison websites and insurers, using data from both, to provide insurers with the diagnosis tools, pricing information and the portfolio control to be competitive.

Ctrlio were in urgent need of a striking visual identity and website to reflect their revolutionary offer.