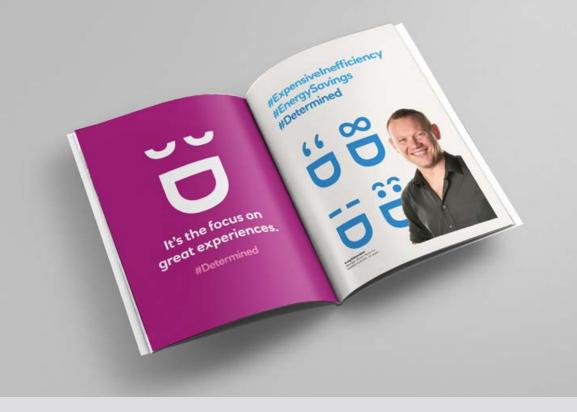

#### The many faces of determination

RBS people are determined to make a difference because they are proud about themselves as individuals, as professionals and as the 'faces' of the bank.

Determination means many things to different people and it inspires many different emotions. We use our faces – in the shape of emoticons – to communicate our individual emotions when we talk about being determined to make a difference. Determined to make a difference provides an opportunity to share pride and put a face to those people who show positivity and determination, whatever the challenge.

Our suite of emoticons all feature the 'D' of determination and they portray the range of powerful emotions that are harnessed by colleagues to make a real and lasting difference.

#Deten

ned

H

T

#ExpensiveInefficiency #EnergySavings **#Determined** 

00

**#ShiftPerceptions** 

**#Determined** 