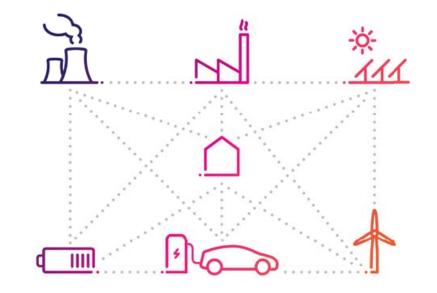

# Power Responsive

The energy world is changing. The move to a low carbon economy, coupled with rapid advances in technology and innovation, are transforming electricity supply. But supply is only half the story. The challenge now is to exploit new opportunities by changing the way we use electricity.

National Grid sits at the heart of the UK's energy system. Power Responsive is an initiative to get major corporations on board to decrease or shift their electricity consumption.

#### Role

l oversaw the creative process as Creative Lead at The Team. I also designed the logo and developed the wider visual language.

Agency The Team

London

Our world is changing. So is the energy system that powers it. Power Responsive is a collaborative approach to turn debate into action and realise the possibilities created by demand side solutions.