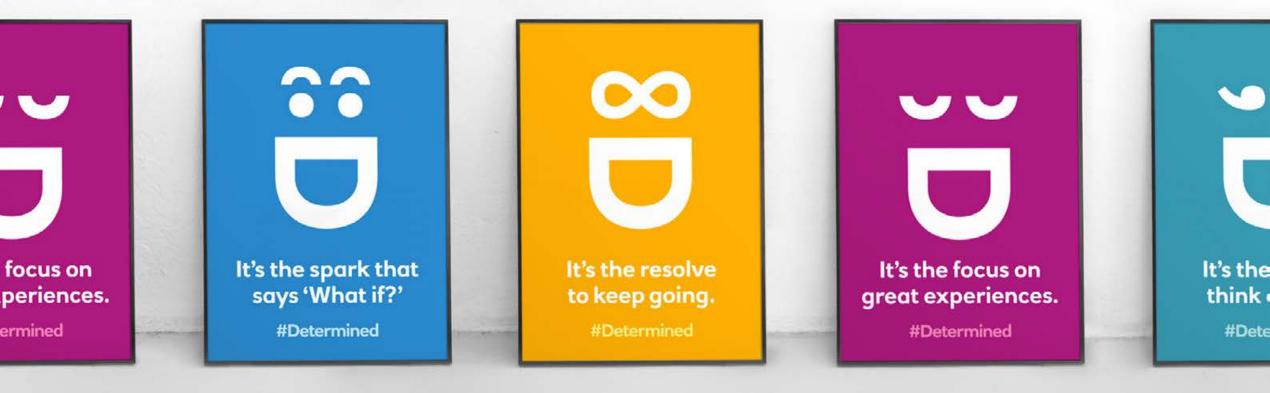

# **XX RBS**

Bruised in the financial crisis, the RBS has re-emerged driven by the bold ambition to become the UK's number one banking group for customer service, trust and advocacy.

In order to deliver on this ambition, a new bank-wide rallying call – Determined to make a difference – was launched across the group's employees. It's how the bank brings its purpose to life, and how colleagues live their values.

#### Role

As Creative Lead, I led the design team and developed the idea of using emoticons to communicate 'the many faces of determination'.

Agency The Team London

#### The many faces of determination

RBS people are determined to make a difference because they are proud about themselves as individuals, as professionals and as the 'faces' of the bank.

Determination means many things to different people and it inspires many different emotions. We use our faces – in the shape of emoticons – to communicate our individual emotions when we talk about being determined to make a difference. Determined to make a difference provides an opportunity to share pride and put a face to those people who show positivity and determination, whatever the challenge.

Our suite of emoticons all feature the 'D' of determination and they portray the range of powerful emotions that are harnessed by colleagues to make a real and lasting difference.