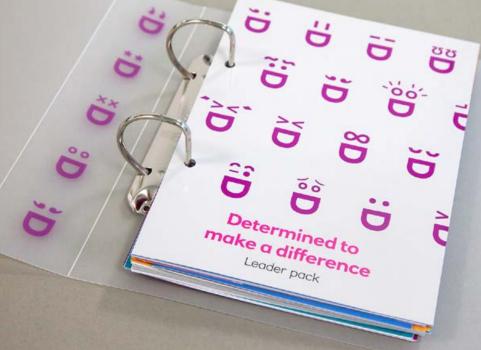

# **XX RBS**

Bruised in the financial crisis, the RBS has re-emerged driven by the bold ambition to become the UK's number one banking group for customer service, trust and advocacy.

In order to deliver on this ambition, a new bank-wide rallying call – Determined to make a difference – was launched across the group's employees. It's how the bank brings its purpose to life, and how colleagues live their values.

#### Role

As Creative Lead, I led the design team and developed the idea of using emoticons to communicate 'the many faces of determination'.

Agency The Team London

#### The many faces of determination

RBS people are determined to make a difference because they are proud about themselves as individuals, as professionals and as the 'faces' of the bank.

Determination means many things to different people and it inspires many different emotions. We use our faces – in the shape of emoticons – to communicate our individual emotions when we talk about being determined to make a difference. Determined to make a difference provides an opportunity to share pride and put a face to those people who show positivity and determination, whatever the challenge.

Our suite of emoticons all feature the 'D' of determination and they portray the range of powerful emotions that are harnessed by colleagues to make a real and lasting difference.