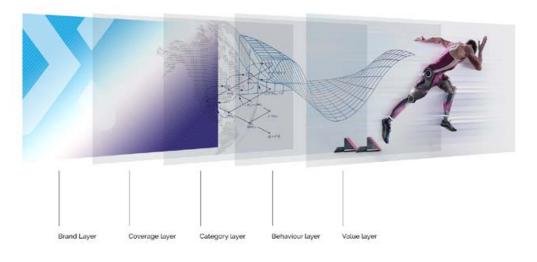

#### A modular system

By identifying that the STOXX product nomenclature uses a modular system, we created a set of visual layers, each corresponding to the area of meaning (e.g. the geographical coverage, type of product, its

USP and the STOXX brand itself) in the product name. The layers then form a rich background to a strong hero image, working with the campaign headline to reflect the product's core value proposition.