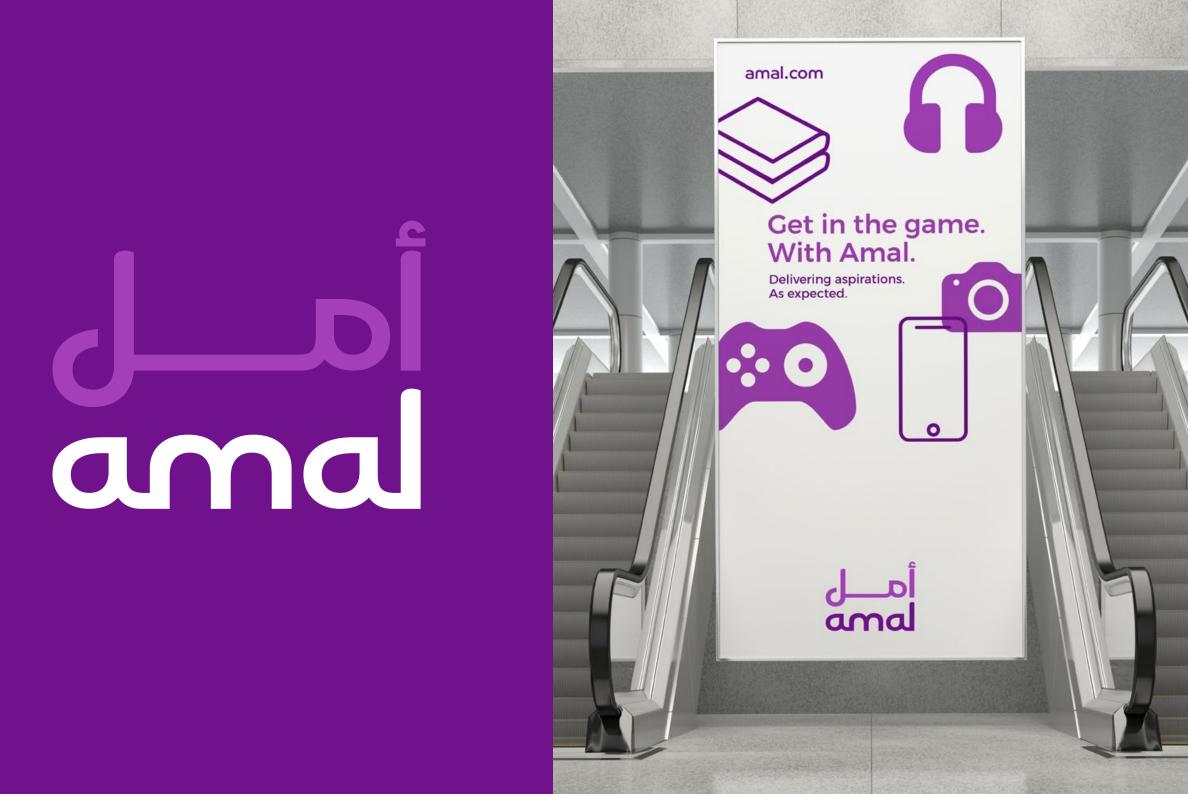

# amal

Launched in 2022, Amal is a new online retailer operating out of Dubai, bringing an Amazon-like shopping experience to untapped markets like Iraq and Egypt.

The task was to create a visual identity that feels home-grown and resonates with Middle-Eastern values and aesthetics, but at the same time feels more refined and sophisticated than other local providers.

#### Role

I was commissioned by Astound Commerce to lead the development of the visual identity, providing a full service from creating initial concepts to final artwork and brand guidelines.

#### Agency

WOJ. IEUJE

Astound / Enkelmann Studio London